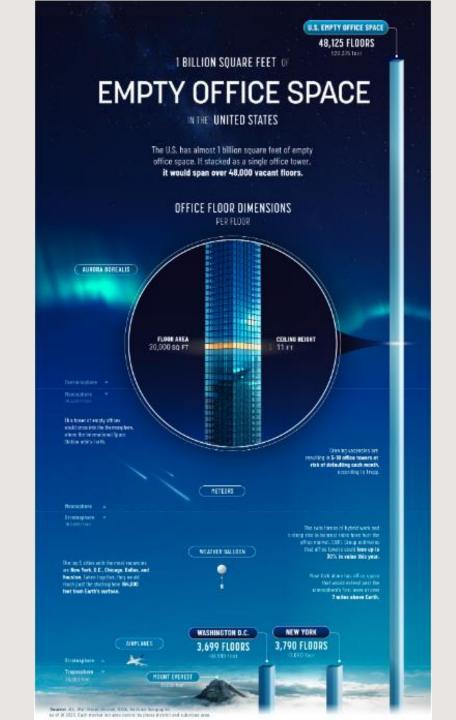

# . USE VISUAL AIDS

- OBJECTS
- PAINT A PICTURE
- DISPLAY A PICTURE

| SELECT LEASE TRANSACTIONS       |                           |                    |                   |             |
|---------------------------------|---------------------------|--------------------|-------------------|-------------|
| Tenant                          | Building                  | Submarket          | Туре              | Square Feet |
| Amazon                          | Redmond Town Center       | Redmond            | Direct Lease      | 111,368     |
| UW Medicine                     | Safeco Plaza              | Seattle CBD        | Sublease          | 55,000      |
| WSP USA, Inc                    | ABAM Bldg                 | Federal Way/Auburn | Renewal/Expansion | 34,807      |
| Monolith Productions            | Touchstone Kirkland       | Kirkland           | Direct Lease      | 33,096      |
| Nvidia                          | Quadrant Willows - Bldg A | Redmond            | Direct Lease      | 27,370      |
| SELECT SALES TRANSACTIO         | INS                       |                    |                   |             |
| Building                        | Submarket                 | Sale Price         | Price/SF          | Square Feet |
| Tower 333                       | Bellevue CBD              | \$401,486,667      | \$968             | 414,964     |
| 400 University @ Rainier Square | Seattle CBD               | \$81,000,000       | \$664             | 122,000     |
| 3003 77th Avenue Southeast      | Mercer Island             | \$46,450,000       | \$300             | 155,000     |
| I-90 Corporate Campus           | I-90 Corridor             | \$19,000,000       | \$433             | 43,833      |
| Columbia Building               | 520 Corridor              | \$15,332,333       | \$216             | 71,000      |